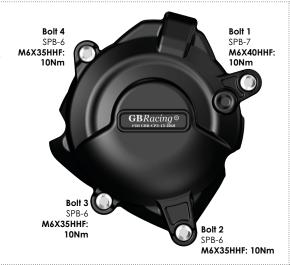

## SECONDARY WATER PUMP COVER PART NO. EC-R3-2023-5-GBR

- 1 Remove fairing.
- 2 Remove 3 existing bolts from the stock water pump cover, shown as position Bolt 1, 2, 3, retaining copper washer at Bolt 3.
- 3 Place the Secondary Water Pump Cover over the stock cover.
- 4 Assemble 3 replacement bolts loosely in the correct positions as shown, placing the two supplied Copper Washers on Bolt 3 as shown in **Fig. 1**. Please note: do not re-use old washer, only use the two new supplied copper washers.
- 5 Tighten bolts to 10Nm as per Manufacturer's recommendations. DO NOT OVERTIGHTEN.
- 6 Replace fairing.

CBRacing ©
FIM GBR - CPE - 21 - 2023

Bolt 3
SPB-2
M6X30HHF: 10Nm
2 x M6WCU

Fig. 1

Bolt 3

**New supplied Copper Washer** 

New supplied Copper Washer

St. S. Bush

YZF-R3 2023-2025 MT-03 2023-2025