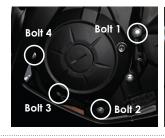

### SECONDARY ALTERNATOR COVER - PART NO. EC-R3-2015-1-GBR

- 1 Remove Fairing.
- Remove 4 existing bolts from the stock Alternator cover, shown as position Bolts 1, 2, 3 & 4.
- 3 Place the Secondary Alternator Cover over the stock cover.
- 4 Assemble 4 replacement bolts loosely in the correct position as shown.
- 5 Tighten bolts to a Torque of 10Nm as per Manufacturer's recommendations. DO NOT OVERTIGHTEN.
- Replace Fairing.