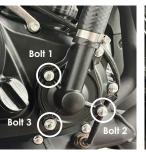

## SECONDARY WATER PUMP COVER PART NO. EC-R3-2023-5-GBR

- 1 Remove fairing.
- 2 Remove 3 existing bolts from the stock water pump cover, shown as position Bolt 1, 2, 3, retaining copper washer at Bolt 3.
- 3 Place the Secondary Water Pump Cover over the stock cover.
- 4 Assemble 3 replacement bolts loosely in the correct positions as shown, placing the two supplied Copper Washers on Bolt 3 as shown in **Fig. 1**. Please note: do not re-use old washer, only use the two new supplied copper washers.
- 5 Tighten bolts to 10Nm as per Manufacturer's recommendations. DO NOT OVERTIGHTEN.
- 6 Replace fairing.

CBRacing ©
FIM GBR - CPE - 21 - 2023

Bolt 3
SPB-2
M6X30HHF: 10Nm
2 x M6WCU

Fig. 1

Bolt 3

**New supplied Copper Washer** 

New supplied Copper Washer

St. S. Bush

YZF-R3 2023-2025 MT-03 2023-2025