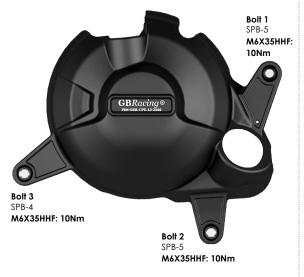

### SECONDARY CLUTCH COVER - PART NO. EC-R3-2023-2-GBR

- Remove fairing
- 2 Remove 3 existing bolts from the stock Clutch cover, shown as position Bolt 1, 2 & 3.
- 3 Place the Secondary Clutch Cover over the stock cover.
- 4 Assemble 3 replacement bolts loosely in the correct positions as shown.
- Tighten bolts to a Torque of 10Nm as per Manufacturer's recommendations. DO NOT OVERTIGHTEN.
- Refit fairing.

Bolt 1 SPB-2

> M6X30HHF: 10Nm

M6X30HHF: 10Nm