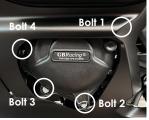

### SECONDARY CLUTCH COVER - PART NO. EC-R3-2023-2-GBR

- Remove fairing
- 2 Remove 3 existing bolts from the stock Clutch cover, shown as position Bolt 1, 2 & 3.
- 3 Place the Secondary Clutch Cover over the stock cover.
- 4 Assemble 3 replacement bolts loosely in the correct positions as shown.
- Tighten bolts to a Torque of 10Nm as per Manufacturer's recommendations. DO NOT OVERTIGHTEN.
- Refit fairing.