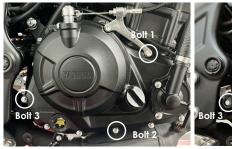

### SECONDARY CLUTCH COVER - PART NO. EC-R3-2023-2-GBR

- Remove fairing
- 2 Remove 3 existing bolts from the stock Clutch cover, shown as position Bolt 1, 2 & 3.
- 3 Place the Secondary Clutch Cover over the stock cover.
- 4 Assemble 3 replacement bolts loosely in the correct positions as shown.
- Tighten bolts to a Torque of 10Nm as per Manufacturer's recommendations. DO NOT OVERTIGHTEN.
- Refit fairing.