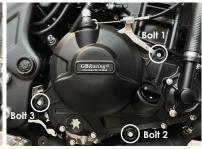

### SECONDARY ALTERNATOR COVER - PART NO. EC-R3-2015-1-GBR

- 1 Remove Fairing.
- Remove 4 existing bolts from the stock Alternator cover, shown as position Bolts 1, 2, 3 & 4.
- 3 Place the Secondary Alternator Cover over the stock cover.
- 4 Assemble 4 replacement bolts loosely in the correct position as shown.
- 5 Tighten bolts to a Torque of 10Nm as per Manufacturer's recommendations. DO NOT OVERTIGHTEN.
- Replace Fairing.