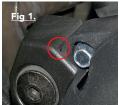

#### NOTE: for Versys 1000:

Small modification required to the belly pan: Square off this section highlighted below in Fig 1.