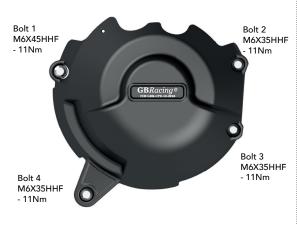

### SECONDARY CLUTCH COVER PART NO. EC-Z1000SX-2016-2-GBR

- 1. Remove fairing (if fitted).
- Remove 4 existing bolts from the Clutch cover, shown as position Bolt 1, 2, 3 & 4.
- Place the Secondary Clutch Cover over the stock cover.
- 4. Assemble 4 replacement bolts loosely in the correct position as shown.
- Tighten bolts to a Torque of 11Nm as per Manufacturer's recommendations.
  DO NOT OVERTIGHTEN.
- 6. Replace fairing.