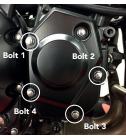

## SECONDARY PULSE COVER PART NO. EC-Z1000SX-2016-3-GBR

- 1. Remove fairing (if fitted).
- 2. Remove 4 existing bolts from the Pulse cover, shown as position Bolt 1, 2, 3 & 4.
- Place the Secondary Pulse Cover over the stock cover. Assemble 4 replacement bolts loosely in the correct position as shown.
- Tighten bolts to a Torque of 11Nm as per Manufacturer's recommendations.
  DO NOT OVERTIGHTEN.
- Replace fairing.