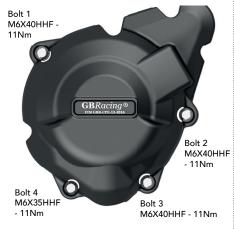

### SECONDARY CLUTCH COVER PART NO. EC-Z1000SX-2016-2-GBR

- 1. Remove fairing (if fitted).
- Remove 4 existing bolts from the Clutch cover, shown as position Bolt 1, 2, 3 & 4.
- Place the Secondary Clutch Cover over the stock cover.
- 4. Assemble 4 replacement bolts loosely in the correct position as shown.
- Tighten bolts to a Torque of 11Nm as per Manufacturer's recommendations.
  DO NOT OVERTIGHTEN.
- 6. Replace fairing.

## SECONDARY PULSE COVER PART NO. EC-Z1000SX-2016-3-GBR

- 1. Remove fairing (if fitted).
- 2. Remove 4 existing bolts from the Pulse cover, shown as position Bolt 1, 2, 3 & 4.
- Place the Secondary Pulse Cover over the stock cover. Assemble 4 replacement bolts loosely in the correct position as shown.
- Tighten bolts to a Torque of 11Nm as per Manufacturer's recommendations.
  DO NOT OVERTIGHTEN.
- Replace fairing.