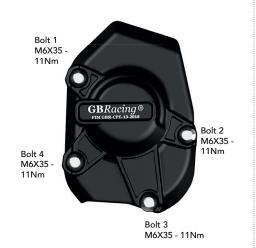

### SECONDARY CLUTCH COVER PART NO. EC-Z1000SX-2016-2-GBR

- 1. Remove fairing (if fitted).
- Remove 4 existing bolts from the Clutch cover, shown as position Bolt 1, 2, 3 & 4.
- Place the Secondary Clutch Cover over the stock cover.
- 4. Assemble 4 replacement bolts loosely in the correct position as shown.
- Tighten bolts to a Torque of 11Nm as per Manufacturer's recommendations.
  DO NOT OVERTIGHTEN.
- 6. Replace fairing.