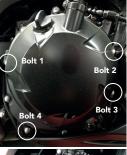

### SECONDARY ALTERNATOR COVER PART NO. EC-Z1000SX-2016-1-GBR

- 1. Remove fairing (if fitted).
- Remove 4 existing bolts from the stock Alternator cover, shown as position Bolt 1, 2, 3 & 4.
- Place the Secondary Alternator Cover over the stock cover. <u>Please Note:</u>
  Do not remove fairing bracket as GBRacing Secondary Cover will fit over it.
- Assemble 4 replacement bolts loosely in the correct positions as shown.
- Tighten bolts to a Torque of 11Nm as per Manufacturer's recommendations. DO NOT OVERTIGHTEN.
- Replace fairing.