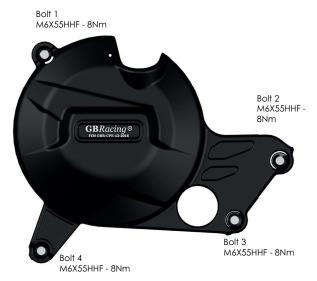

## SUZUKI SV650 2015-2024 DL650 V-STROM/XT 2017-2024

FITTING INSTRUCTIONS **GBRacing**® TO BE FITTED BY A QUALIFIED TECHNICIAN

GBRacing®

. Bolt 4 M6X75HHF 8Nm

Bolt 1 M6X55HHF

8Nm

Bolt 3

8Nm