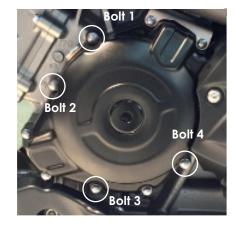

### SECONDARY ALTERNATOR COVER PART NO. EC-SV650-2015-1-GBR

- Remove 4 existing bolts from the Alternator cover, shown as position Bolt 1, 2, 3 & 4. 1 Note: Retain the 2 stock oil seal washers found at bolt positions 1 & 2.
- 2 Assemble supplied M6WCU copper oil seal washer onto supplied replacement bolts 1 & 2
- 3 Assemble bolts 1 & 2 through secondary alternator cover, re-assemble retained stock oil seal washers onto the underside of bolts 1 & 2.
- M6X55HHF 4 Assemble secondary alternator cover on top of stock cover and assemble remaining bolts 8Nm 3 & 4 into position.
- Tighten bolts to a Torque of 8 Nm as per manufacturer's recommendations. 5 DO NOT OVERTIGHTEN.