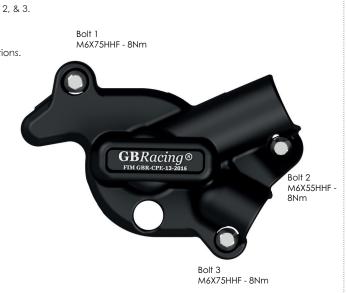

#### SECONDARY WATER PUMP COVER PART NO. EC-SV650-2015-5-GBR

- Remove 3 existing bolts from the clutch cover, shown as position Bolt 1, 2, & 3. 1
- Place the secondary water pump cover over the stock cover. 2
- 3 Assemble 3 replacement bolts loosely in the correct position as shown.
- 4 Tighten bolts to a Torque of 8 Nm as per manufacturer's recommendations. DO NOT OVERTIGHTEN.