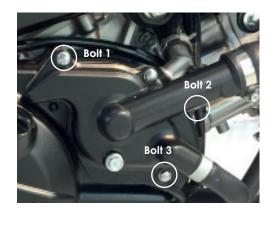

#### SECONDARY WATER PUMP COVER PART NO. EC-SV650-2015-5-GBR

- Remove 3 existing bolts from the clutch cover, shown as position Bolt 1, 2, & 3. 1
- Place the secondary water pump cover over the stock cover. 2
- 3 Assemble 3 replacement bolts loosely in the correct position as shown.
- 4 Tighten bolts to a Torque of 8 Nm as per manufacturer's recommendations. DO NOT OVERTIGHTEN.