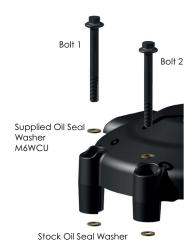

### SECONDARY ALTERNATOR COVER PART NO. EC-SV650-2015-1-GBR

- Remove 4 existing bolts from the Alternator cover, shown as position Bolt 1, 2, 3 & 4. 1 Note: Retain the 2 stock oil seal washers found at bolt positions 1 & 2.
- 2 Assemble supplied M6WCU copper oil seal washer onto supplied replacement bolts 1 & 2
- 3 Assemble bolts 1 & 2 through secondary alternator cover, re-assemble retained stock oil seal washers onto the underside of bolts 1 & 2.
- M6X55HHF 4 Assemble secondary alternator cover on top of stock cover and assemble remaining bolts 8Nm 3 & 4 into position.
- Tighten bolts to a Torque of 8 Nm as per manufacturer's recommendations. 5 DO NOT OVERTIGHTEN.