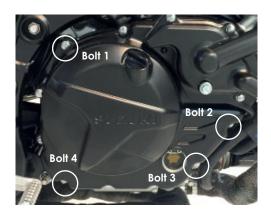

## SECONDARY CLUTCH COVER PART NO. EC-SV650-2015-2-GBR

- 1 Remove 4 existing bolts from the Clutch cover, shown as position Bolt 1, 2, 3 & 4.
- 2 Place the Secondary Clutch Cover over the stock cover.
- 3 Assemble 4 replacement bolts loosely in the correct position as shown. Note: Must use thread lock
- Tighten bolts to a Torque of 8 Nm as per manufacturer's recommendations. 4 DO NOT OVERTIGHTEN.
- 5 Note: For DL650 L2 (2012) < Remove offside rider peg complete with hanger. Just 2 bolts. Re-apply thread lock.