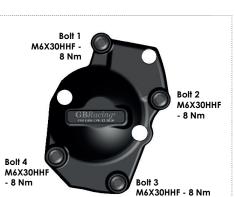

# SECONDARY PULSE COVER PART NO. EC-D675R-2013-3-GBR

- 1 Remove lower fairing.
- 2 Remove 4 existing bolts from the stock Pulse cover, shown as position Bolt 1, 2, 3 & 4.
- 3 Place the Secondary Pulse Cover over the stock cover. 4 Assemble 4 replacement bolts loosely in the correct position as shown.
- 5 Tighten bolts to a Torque of 8 Nm as per Manufacturer's recommendations. DO NOT OVERTIGHTEN.

Solt

Bolt 4

M6X30HHF - 8 Nm

Bolt 3

M6X30HHF

8 Nm