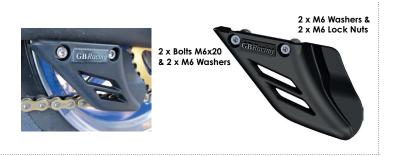

### LOWER CHAIN GUARD PART NO. CGA06-GBR

- Assemble 2 off M6 washers on to 2 off M6 x 20mm Bolts 1
- Line up the Moulded Chain Guard to the Swing Arm bosses. 2
- Assemble the M6 bolts through the 2 fixing holes on the aligned 3 chain guard.
- Assemble remaining 2 off M6 washers & M6 Lock Nuts onto the 4 M6 bolts. DO NOT OVERTIGHTEN.