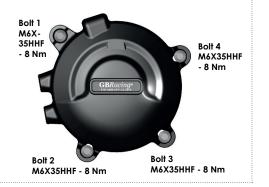

#### SECONDARY ALTERNATOR COVER - STOCK - PART NO. EC-D675R-2013-1-GBR

- Remove lower fairing. 1
- 2 Remove 4 existing bolts from the stock Alternator cover, shown as position Bolt 1, 2, 3 & 4.
- 3 Place the Secondary Alternator Cover over the stock cover.
- 4 Assemble 4 replacement bolts loosely in the correct position as shown
- 5 Tighten bolts to a Torque of 8 Nm as per manufacturers recommendations. DO NOT OVERTIGHTEN.
- 6 Re-Fit lower Fairing.

Bolt 1

Bolt 2

8 Nm

M6X30HHF -

M6X30HHF - 8 Nm