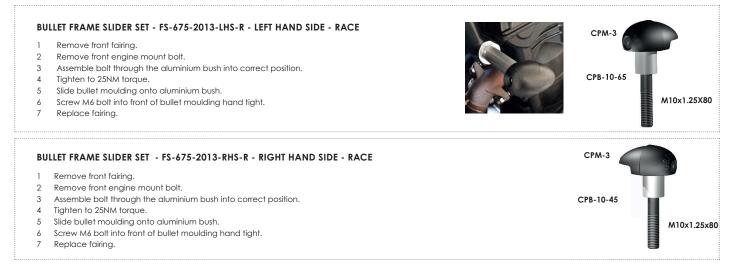

#### Bullet Frame Slider Set - RACE - D675R 2013-2016 Model ONLY - Part No. FS-675-2013-R