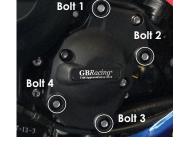

# SECONDARY CLUTCH COVER PART NO. EC-D675R-2011-2-GBR

- 1 Remove lower fairing.
- Remove 4 existing bolts from the stock Clutch cover, 2 shown as position Bolt 1, 2, 3 & 4.
- 3 Place the Secondary Clutch Cover over the stock cover.
- 4 Assemble 4 replacement bolts loosely in the correct position as shown.
- 5 Tighten bolts to a Torque of 8 Nm as per Manufacturer's recommendations. DO NOT OVERTIGHTEN.
- 6 Re-Fit lower Fairing