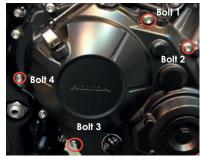

### SECONDARY CLUTCH COVER PART NO. EC-CBR650F-2014-2-GBR

- Remove 4 existing bolts from the stock Clutch cover, shown as position Bolt 1, 2, 3 & 4.
- 2 Place the Secondary Clutch Cover over the stock cover.
- 3 Assemble 4 replacement bolts loosely in the correct positions as shown.
- 4 Tighten bolts to a Torque of 10Nm as per Manufacturer's ecommendations.
  DO NOT OVERTIGHTEN.