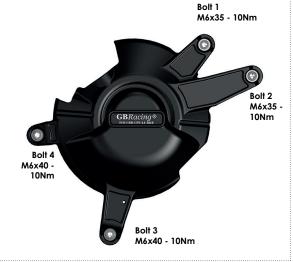

### SECONDARY CLUTCH COVER PART NO. EC-CBR650F-2014-2-GBR

- Remove 4 existing bolts from the stock Clutch cover, shown as position Bolt 1, 2, 3 & 4.
- 2 Place the Secondary Clutch Cover over the stock cover.
- 3 Assemble 4 replacement bolts loosely in the correct positions as shown.
- 4 Tighten bolts to a Torque of 10Nm as per Manufacturer's ecommendations.
  DO NOT OVERTIGHTEN.

### SECONDARY PULSE COVER PART NO. EC-CBR650F-2014-3-GBR

- 1 Remove 4 existing bolts from the stock pulse cover, shown as position Bolt 1, 2, 3 & 4.
- 2 Place the Secondary Pulse Cover over the stock cover.
- 3 Assemble 4 replacement bolts loosely in the correct positions as shown. If you have an unfaired CB650F, please use the spacer washers supplied at Bolt Position 2 & 3. Place this spacer in between the GBR engine cover and the original Honda cover in these 2 positions.
- 4 Tighten bolts to a Torque of 10Nm as per Manufacturer's recommendations. DO NOT OVERTIGHTEN.