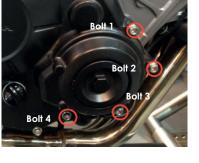

### SECONDARY PULSE COVER PART NO. EC-CBR650F-2014-3-GBR

- 1 Remove 4 existing bolts from the stock pulse cover, shown as position Bolt 1, 2, 3 & 4.
- 2 Place the Secondary Pulse Cover over the stock cover.
- 3 Assemble 4 replacement bolts loosely in the correct positions as shown. If you have an unfaired CB650F, please use the spacer washers supplied at Bolt Position 2 & 3. Place this spacer in between the GBR engine cover and the original Honda cover in these 2 positions.
- 4 Tighten bolts to a Torque of 10Nm as per Manufacturer's recommendations. DO NOT OVERTIGHTEN.