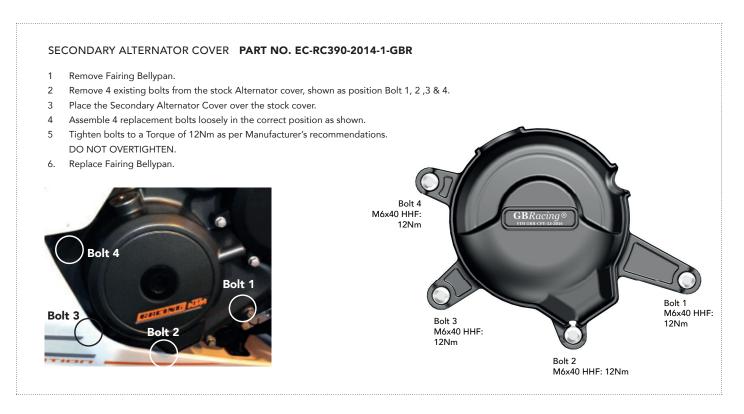

## THIS SHEET INCLUDES FITTING INSTRUCTIONS FOR THE FOLLOWING PARTS:

Secondary Alternator Cover Part No. EC-RC390-2014-1-GBR / Secondary Clutch Cover Part No. EC-RC390-2014-2-GBR /

## SECONDARY CLUTCH COVER PART NO. EC-RC390-2014-2-GBR

- 1 Remove Fairing Bellypan.
- 2 Remove 4 existing bolts from the stock Clutch cover, shown as position Bolt 1, 2, 3 & 4.
- 3 Place the Secondary Clutch Cover over the stock cover.
- 4 Assemble 4 replacement bolts loosely in the correct position as shown.
- 5 Tighten bolts to a Torque of 12Nm as per Manufacturer's recommendations. DO NOT OVERTIGHTEN.
- 6 Replace Fairing Bellypan.