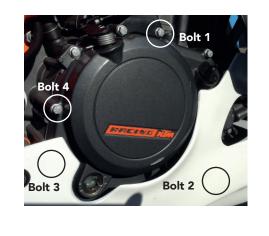

## SECONDARY CLUTCH COVER PART NO. EC-RC390-2014-2-GBR

- 1 Remove Fairing Bellypan.
- 2 Remove 4 existing bolts from the stock Clutch cover, shown as position Bolt 1, 2, 3 & 4.
- 3 Place the Secondary Clutch Cover over the stock cover.
- 4 Assemble 4 replacement bolts loosely in the correct position as shown.
- 5 Tighten bolts to a Torque of 12Nm as per Manufacturer's recommendations. DO NOT OVERTIGHTEN.
- 6 Replace Fairing Bellypan.