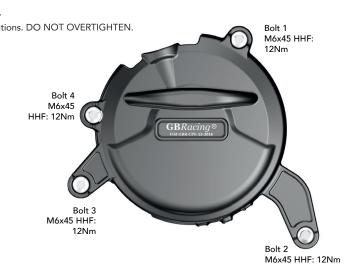

## SECONDARY CLUTCH COVER PART NO. EC-RC390-2014-2-GBR

- 1 Remove Fairing Bellypan.
- 2 Remove 4 existing bolts from the stock Clutch cover, shown as position Bolt 1, 2, 3 & 4.
- 3 Place the Secondary Clutch Cover over the stock cover.
- 4 Assemble 4 replacement bolts loosely in the correct position as shown.
- 5 Tighten bolts to a Torque of 12Nm as per Manufacturer's recommendations. DO NOT OVERTIGHTEN.
- 6 Replace Fairing Bellypan.