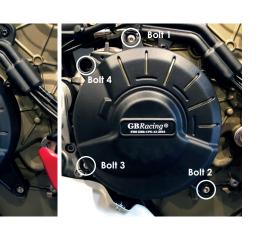

## SECONDARY CLUTCH COVER PART NO. EC-V4S-SF-2020-2-GBR

<u>Please note</u>: To reduce oil loss please fit whilst on a side stand (not centre stand or paddock stand)

- Remove the 4 standard bolts as shown as bolt position 1, 2, 3 & 4.
- Place the secondary clutch cover against the standard clutch.
- Insert the 4 supplied bolts placing the two supplied Copper Washers on <u>Bolt 2</u> as shown in <u>Fig. 1</u>.
- 4 Tighten to <u>a maximum of 10Nm</u> as per Manufacturer's recommendations.
  DO NOT OVERTIGHTEN