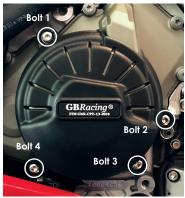

## SECONDARY ALTERNATOR COVER PART NO. EC-V4S-SF-2020-1-GBR

- Remove the 4 standard bolts as shown as bolt position 1, 2, 3 & 4.
- 2 Place the secondary alternator cover against the standard alternator.
- Insert the 4 supplied bolts and tighten to <u>a maximum of 10Nm</u> as per Manufacturer's recommendations.
  DO NOT OVERTIGHTEN