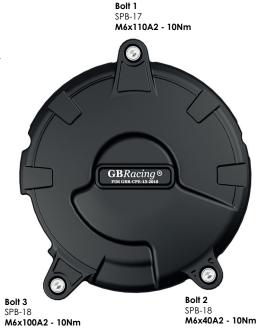

### SECONDARY ALTERNATOR COVER PART NO. EC-1390-2024-1-GBR

- Remove side fairing.
- 2 Remove 3 existing bolts from the stock Alternator cover, shown as position Bolt 1,2 & 3.
- 3 Place the Secondary Alternator Cover over the stock cover.
- Assemble 3 replacement bolts loosely in the correct position as shown.
- Tighten bolts to a Torque of 10Nm as per Manufacturer's recommendations. DO NOT OVERTIGHTEN.

### SECONDARY CLUTCH COVER PART NO. EC-1390-2024-2-GBR

- 1 Remove 3 existing bolts from the stock Clutch cover, shown as position Bolt 1, 2 & 3.
- 2 Place the Secondary Clutch Cover over the stock cover.
- 3 Assemble 3 replacement bolts loosely in the correct position as shown.
- 4 Tighten bolts to a Torque of 10Nm as per Manufacturer's recommendations. DO NOT OVERTIGHTEN.