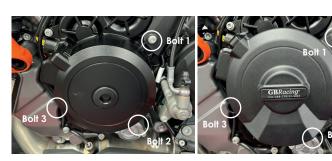

### SECONDARY ALTERNATOR COVER PART NO. EC-1390-2024-1-GBR

- Remove side fairing.
- 2 Remove 3 existing bolts from the stock Alternator cover, shown as position Bolt 1,2 & 3.
- 3 Place the Secondary Alternator Cover over the stock cover.
- Assemble 3 replacement bolts loosely in the correct position as shown.
- Tighten bolts to a Torque of 10Nm as per Manufacturer's recommendations. DO NOT OVERTIGHTEN.

### SECONDARY CLUTCH COVER PART NO. EC-1390-2024-2-GBR

- 1 Remove 3 existing bolts from the stock Clutch cover, shown as position Bolt 1, 2 & 3.
- 2 Place the Secondary Clutch Cover over the stock cover.
- 3 Assemble 3 replacement bolts loosely in the correct position as shown.
- 4 Tighten bolts to a Torque of 10Nm as per Manufacturer's recommendations. DO NOT OVERTIGHTEN.