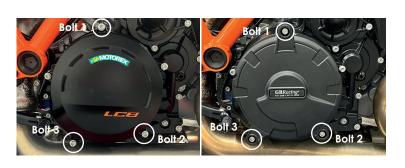

### SECONDARY ALTERNATOR COVER PART NO. EC-1390-2024-1-GBR

- Remove side fairing.
- 2 Remove 3 existing bolts from the stock Alternator cover, shown as position Bolt 1,2 & 3.
- 3 Place the Secondary Alternator Cover over the stock cover.
- Assemble 3 replacement bolts loosely in the correct position as shown.
- Tighten bolts to a Torque of 10Nm as per Manufacturer's recommendations. DO NOT OVERTIGHTEN.

### SECONDARY CLUTCH COVER PART NO. EC-1390-2024-2-GBR

- 1 Remove 3 existing bolts from the stock Clutch cover, shown as position Bolt 1, 2 & 3.
- 2 Place the Secondary Clutch Cover over the stock cover.
- 3 Assemble 3 replacement bolts loosely in the correct position as shown.
- 4 Tighten bolts to a Torque of 10Nm as per Manufacturer's recommendations. DO NOT OVERTIGHTEN.