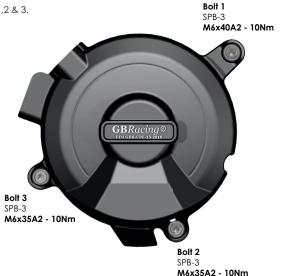

### SECONDARY ALTERNATOR COVER PART NO. EC-1390-2024-1-GBR

- Remove side fairing.
- 2 Remove 3 existing bolts from the stock Alternator cover, shown as position Bolt 1,2 & 3.
- 3 Place the Secondary Alternator Cover over the stock cover.
- Assemble 3 replacement bolts loosely in the correct position as shown.
- Tighten bolts to a Torque of 10Nm as per Manufacturer's recommendations. DO NOT OVERTIGHTEN.

### SECONDARY CLUTCH COVER PART NO. EC-1390-2024-2-GBR

- 1 Remove 3 existing bolts from the stock Clutch cover, shown as position Bolt 1, 2 & 3.
- 2 Place the Secondary Clutch Cover over the stock cover.
- 3 Assemble 3 replacement bolts loosely in the correct position as shown.
- 4 Tighten bolts to a Torque of 10Nm as per Manufacturer's recommendations. DO NOT OVERTIGHTEN.