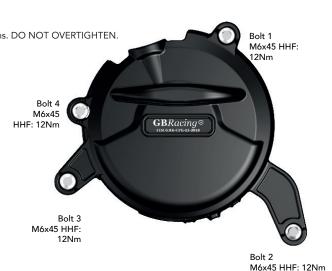

- 3 Place the Secondary Clutch Cover over the stock cover.
- 4 Assemble 4 replacement bolts loosely in the correct position as shown.
- 5 Tighten bolts to a Torque of 12Nm as per Manufacturer's recommendations. DO NOT OVERTIGHTEN.
- 6 Replace Fairing Bellypan.