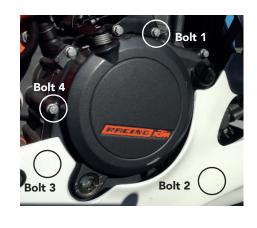

- 3 Place the Secondary Clutch Cover over the stock cover.
- 4 Assemble 4 replacement bolts loosely in the correct position as shown.
- 5 Tighten bolts to a Torque of 12Nm as per Manufacturer's recommendations. DO NOT OVERTIGHTEN.
- 6 Replace Fairing Bellypan.