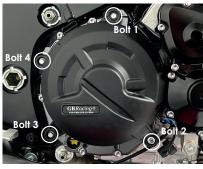

#### SECONDARY CLUTCH COVER PART NO. EC-GSX1300R-2021-2-GBR

- 1 Remove fairing.
- 2 Remove 4 existing bolts from the stock clutch cover, shown as position Bolt 1, 2, 3 & 4.
- 3 Place the secondary clutch cover over the stock cover.
- 4 Assemble 4 replacement bolts loosely in the correct position as shown.
- 5 Tighten bolts to a Torque of 10Nm as per Manufacturer's recommendations. DO NOT OVERTIGHTEN.
- 6 Refit fairing.