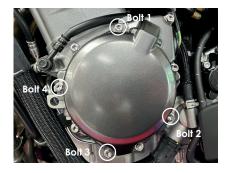

## SECONDARY ALTERNATOR COVER PART NO. EC-GSX1300R-2021-1-GBR

- 1 Remove fairing.
- 2 Remove 4 existing bolts from the stock alternator cover, shown as position Bolt 1, 2,3 & 4.
- 3 Place the secondary alternator cover over the Stock cover.
- 4 Assemble 4 replacement bolts loosely in the correct position as shown.
- 5 Tighten bolts to a Torque of 10Nm as per Manufacturer's recommendations. DO NOT OVERTIGHTEN.
- 6 Refit fairing.