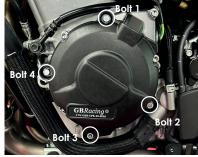

#### SECONDARY CLUTCH COVER PART NO. EC-GSX1300R-2021-2-GBR

- 1 Remove fairing.
- 2 Remove 4 existing bolts from the stock clutch cover, shown as position Bolt 1, 2, 3 & 4.
- 3 Place the secondary clutch cover over the stock cover.
- 4 Assemble 4 replacement bolts loosely in the correct position as shown.
- 5 Tighten bolts to a Torque of 10Nm as per Manufacturer's recommendations. DO NOT OVERTIGHTEN.
- 6 Refit fairing.