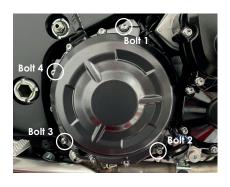

## SECONDARY ALTERNATOR COVER PART NO. EC-GSX1300R-2021-1-GBR

- 1 Remove fairing.
- 2 Remove 4 existing bolts from the stock alternator cover, shown as position Bolt 1, 2,3 & 4.
- 3 Place the secondary alternator cover over the Stock cover.
- 4 Assemble 4 replacement bolts loosely in the correct position as shown.
- 5 Tighten bolts to a Torque of 10Nm as per Manufacturer's recommendations. DO NOT OVERTIGHTEN.
- 6 Refit fairing.