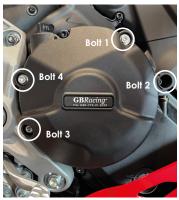

#### SECONDARY ALTERNATOR COVER PART NO. EC-V2-950-2021-1-GBR

- 1 Remove skid plate if fitted.
- 2 Remove the 4 standard bolts as shown as bolt position 1, 2, 3 & 4.
- 3 Place the secondary alternator cover over the standard alternator.
- 4 Insert the 4 supplied bolts and tighten to <u>a maximum of 10Nm</u> as per manufacturer's recommendations. DO NOT OVERTIGHTEN
- 5 Reinstall skid plate if fitted.