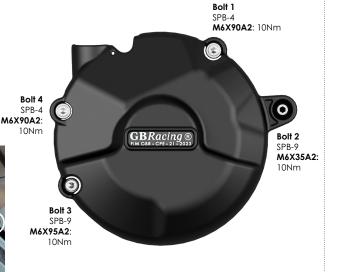

#### SECONDARY ALTERNATOR COVER PART NO. EC-V2-950-2021-1-GBR

- 1 Remove skid plate if fitted.
- 2 Remove the 4 standard bolts as shown as bolt position 1, 2, 3 & 4.
- 3 Place the secondary alternator cover over the standard alternator.
- 4 Insert the 4 supplied bolts and tighten to <u>a maximum of 10Nm</u> as per manufacturer's recommendations. DO NOT OVERTIGHTEN
- 5 Reinstall skid plate if fitted.

### SECONDARY CLUTCH COVER PART NO. EC-950SS-2021-2-GBR

- 1 Remove the 4 standard bolts as shown as bolt position 1, 2, 3 & 4.
- 2 Place the secondary clutch over the standard clutch.
- 3 Insert the 4 supplied bolts and tighten to <u>a maximum of 10Nm</u> as per manufacturer's recommendations.