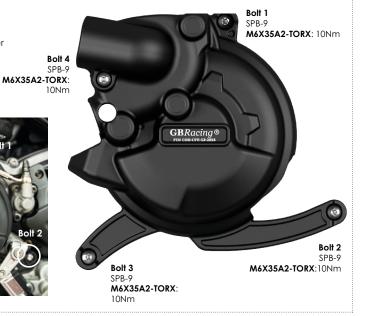

#### SECONDARY ALTERNATOR COVER PART NO. EC-V2-950-2021-1-GBR

- 1 Remove skid plate if fitted.
- 2 Remove the 4 standard bolts as shown as bolt position 1, 2, 3 & 4.
- 3 Place the secondary alternator cover over the standard alternator.
- 4 Insert the 4 supplied bolts and tighten to <u>a maximum of 10Nm</u> as per manufacturer's recommendations. DO NOT OVERTIGHTEN
- 5 Reinstall skid plate if fitted.

### SECONDARY CLUTCH COVER PART NO. EC-950SS-2021-2-GBR

- 1 Remove the 4 standard bolts as shown as bolt position 1, 2, 3 & 4.
- 2 Place the secondary clutch over the standard clutch.
- 3 Insert the 4 supplied bolts and tighten to <u>a maximum of 10Nm</u> as per manufacturer's recommendations.