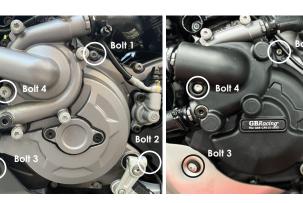

#### SECONDARY ALTERNATOR COVER PART NO. EC-V2-950-2021-1-GBR

- 1 Remove skid plate if fitted.
- 2 Remove the 4 standard bolts as shown as bolt position 1, 2, 3 & 4.
- 3 Place the secondary alternator cover over the standard alternator.
- 4 Insert the 4 supplied bolts and tighten to <u>a maximum of 10Nm</u> as per manufacturer's recommendations. DO NOT OVERTIGHTEN
- 5 Reinstall skid plate if fitted.

### SECONDARY CLUTCH COVER PART NO. EC-950SS-2021-2-GBR

- 1 Remove the 4 standard bolts as shown as bolt position 1, 2, 3 & 4.
- 2 Place the secondary clutch over the standard clutch.
- 3 Insert the 4 supplied bolts and tighten to <u>a maximum of 10Nm</u> as per manufacturer's recommendations.