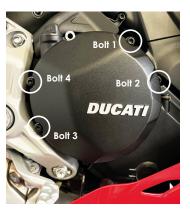

### SECONDARY CLUTCH COVER PART NO. EC-950SS-2021-2-GBR

- 1 Remove the 4 standard bolts as shown as bolt position 1, 2, 3 & 4.
- 2 Place the secondary clutch over the standard clutch.
- 3 Insert the 4 supplied bolts and tighten to <u>a maximum of 10Nm</u> as per manufacturer's recommendations.