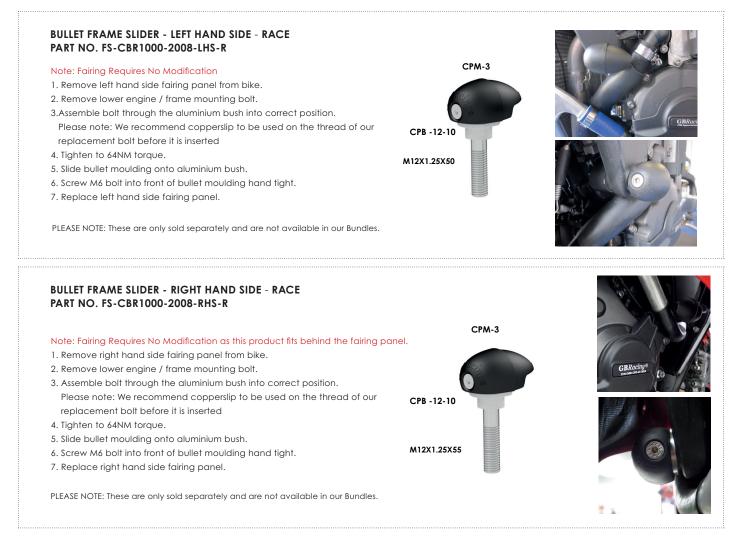

FITTING INSTRUCTIONS

THIS SHEET INCLUDES FITTING INSTRUCTIONS FOR THE FOLLOWING PARTS:

Secondary Alternator Cover Part No. EC-CBR1000-2012-1-GBR / Secondary Clutch Cover Part No. EC-CBR1000-2008-2-GBR / Secondary Pulse Cover Part No. EC-CBR1000-2008-3-GBR / Bullet Frame Race Slider Set - RACE - Part No. FS-CBR1000-2008-R