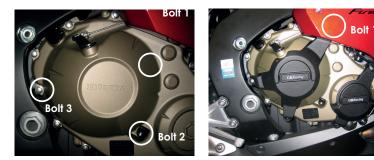

## SECONDARY ALTERNATOR COVER PART NO. EC-CBR1000-2012-1-GBR 1. Remove original fairing panel and plastic cover that is fitted over the original alternator cover. Remove 3 existing bolts from the stock Alternator cover, shown as position Bolt 1,2 & 3. 2. Bolt 1 3. Place the Secondary Alternator Cover over the stock cover. M6x40 - 10Nm Assemble 3 replacement bolts loosely in the correct position as shown. 4. Tighten bolts to a Torque of 10Nm as per Manufacturer's recommendations. DO NOT OVERTIGHTEN. 5. Replace original plastic cover and fairing. 6. GB/ Bolt 3 M6x35 - 10Nm Bolt 2 M6x35 - 10Nm Original plastic cover that requires remova

## SECONDARY CLUTCH COVER PART NO. EC-CBR1000-2008-2-GBR

1. Remove fairing.

- 2. Remove 3 existing bolts from the stock Clutch cover, shown as position Bolt 1, 2 &,3.
- 3. Place the Secondary Clutch Cover over the stock cover.
- 4. Loosely assemble bolt 3 first (2-3 turns), then bolts 1 & 2, with the replacement bolts supplied.
- 5. Tighten bolts to a Torque of 10Nm as per manufacturers recommendations. DO NOT OVERTIGHTEN.