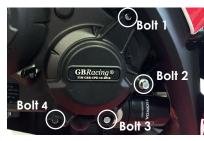

SECONDARY PULSE COVER PART NO. EC-CBR1000-2008-3-GBR

- 1. Remove offside fairing infill panel.
- Remove 4 existing bolts from the stock Pulse cover, shown as position Bolt 1, 2, 3 & 4.
  Note : Bolt 1 has a sealing washer that needs retaining for re-use later.
- Assemble one of the replacement bolts through the Secondary Pulse Cover at position 1, then re-assemble the stock sealing washer as shown below.
- 4. Place the Secondary Pulse Cover over the stock cover.
- Assemble the remaining 3 replacement bolts loosely in the correct position as shown.
- 6. Tighten bolts to a Torque of 10Nm as per Manufacturer's recommendations.
- 7. Refit offside fairing infill panel.