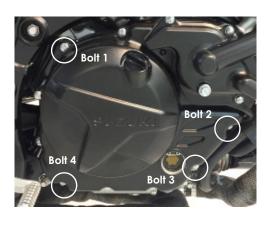

#### PART NO. EC-SV650-2015-2-GBR

- 1 Remove 4 existing bolts from the Clutch cover, shown as position Bolt 1, 2, 3 & 4.
- 2 Place the Secondary Clutch Cover over the stock cover.
- 3 Assemble 4 replacement bolts loosely in the correct position as shown. Note: Must use thread lock
- Tighten bolts to a Torque of 8 Nm as per manufacturer's recommendations. DO NOT OVERTIGHTEN.
- 5 Note: For DL650 L2 (2012) < Remove offside rider peg complete with hanger. Just 2 bolts. Re-apply thread lock.