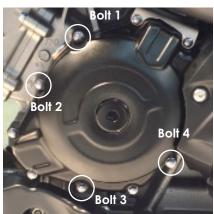

#### SECONDARY ALTERNATOR COVER PART NO. EC-SV650-2015-1-GBR

- Remove 4 existing bolts from the Alternator cover, shown as position Bolt 1, 2, 3 & 4. Note: Retain the 2 stock oil seal washers found at bolt positions 1 & 2.
- Assemble supplied M6WCU copper oil seal washer onto supplied replacement bolts 1 & 2
- Assemble bolts 1 & 2 through secondary alternator cover, re-assemble retained stock oil seal washers onto the underside of bolts 1 & 2.
- Assemble secondary alternator cover on top of stock cover and assemble remaining bolts 3 & 4 into position.
- Tighten bolts to a Torque of 8 Nm as per manufacturer's recommendations. DO NOT OVERTIGHTEN.