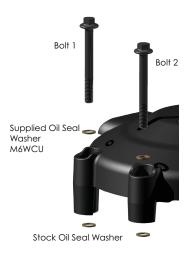

#### SECONDARY ALTERNATOR COVER PART NO. EC-SV650-2015-1-GBR

- Remove 4 existing bolts from the Alternator cover, shown as position Bolt 1, 2, 3 & 4. Note: Retain the 2 stock oil seal washers found at bolt positions 1 & 2.
- Assemble supplied M6WCU copper oil seal washer onto supplied replacement bolts 1 & 2
- Assemble bolts 1 & 2 through secondary alternator cover, re-assemble retained stock oil seal washers onto the underside of bolts 1 & 2.
- Assemble secondary alternator cover on top of stock cover and assemble remaining bolts 3 & 4 into position.
- Tighten bolts to a Torque of 8 Nm as per manufacturer's recommendations. DO NOT OVERTIGHTEN.