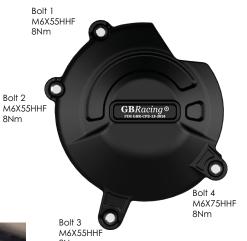

#### PART NO. EC-SV650-2015-2-GBR

- 1 Remove 4 existing bolts from the Clutch cover, shown as position Bolt 1, 2, 3 & 4.
- 2 Place the Secondary Clutch Cover over the stock cover.
- 3 Assemble 4 replacement bolts loosely in the correct position as shown. Note: Must use thread lock
- Tighten bolts to a Torque of 8 Nm as per manufacturer's recommendations. DO NOT OVERTIGHTEN.
- 5 Note: For DL650 L2 (2012) < Remove offside rider peg complete with hanger. Just 2 bolts. Re-apply thread lock.