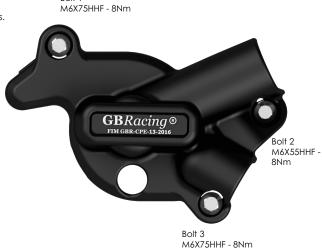

### PART NO. EC-SV650-2015-5-GBR

- Remove 3 existing bolts from the clutch cover, shown as position Bolt 1, 2, & 3.
- Place the secondary water pump cover over the stock cover.
- Assemble 3 replacement bolts loosely in the correct position as shown.
- Tighten bolts to a Torque of 8 Nm as per manufacturer's recommendations. DO NOT OVERTIGHTEN.