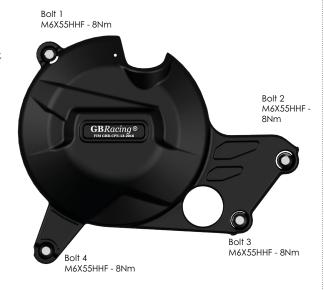

#### SECONDARY ALTERNATOR COVER PART NO. EC-SV650-2015-1-GBR

- Remove 4 existing bolts from the Alternator cover, shown as position Bolt 1, 2, 3 & 4. Note: Retain the 2 stock oil seal washers found at bolt positions 1 & 2.
- Assemble supplied M6WCU copper oil seal washer onto supplied replacement bolts 1 & 2
- Assemble bolts 1 & 2 through secondary alternator cover, re-assemble retained stock oil seal washers onto the underside of bolts 1 & 2.
- Assemble secondary alternator cover on top of stock cover and assemble remaining bolts 3 & 4 into position.
- Tighten bolts to a Torque of 8 Nm as per manufacturer's recommendations. DO NOT OVERTIGHTEN.