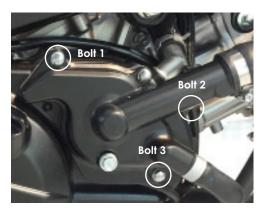

#### PART NO. EC-SV650-2015-2-GBR

- 1 Remove 4 existing bolts from the Clutch cover, shown as position Bolt 1, 2, 3 & 4.
- 2 Place the Secondary Clutch Cover over the stock cover.
- 3 Assemble 4 replacement bolts loosely in the correct position as shown. Note: Must use thread lock
- Tighten bolts to a Torque of 8 Nm as per manufacturer's recommendations. DO NOT OVERTIGHTEN.
- 5 Note: For DL650 L2 (2012) < Remove offside rider peg complete with hanger. Just 2 bolts. Re-apply thread lock.