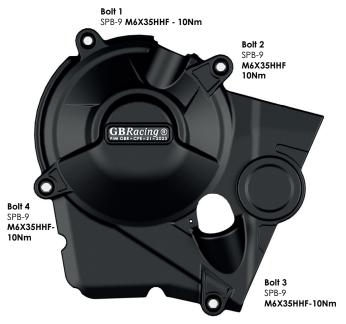

## SECONDARY CLUTCH COVER PART NO. EC-CB750-2023-2-GBR

- Remove 4 existing bolts from the stock clutch cover, shown as position Bolt 1, 2, 3 & 4.
- 2 Place the secondary clutch cover over the stock cover.
- 3 Assemble 4 replacement bolts loosely in the correct positions as shown.
- 4 Tighten bolts to a Torque of 10Nm as per Manufacturer's recommendations. DO NOT OVERTIGHTEN.