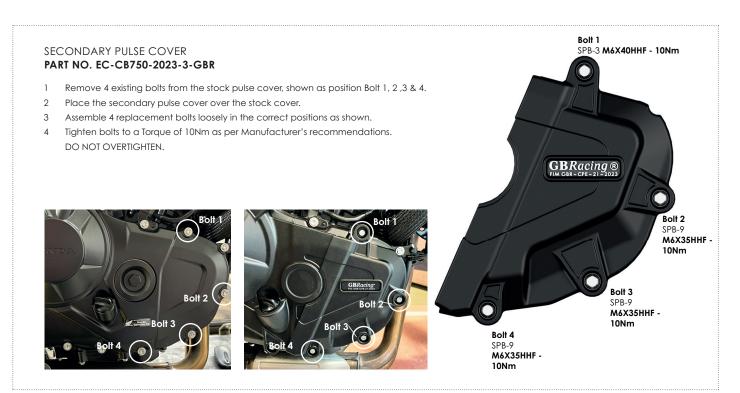

# FITTING INSTRUCTIONS TO BE FITTED BY A QUALIFIED TECHNICIAN

THIS SHEET INCLUDES FITTING INSTRUCTIONS FOR THE FOLLOWING PARTS:

Secondary Alternator Cover Part No. EC-CB750-2023-1-GBR / Secondary Clutch Cover Part No. EC-CB750-2023-2-GBR / Secondary Pulse Cover Part No. EC-CB750-2023-3-GBR