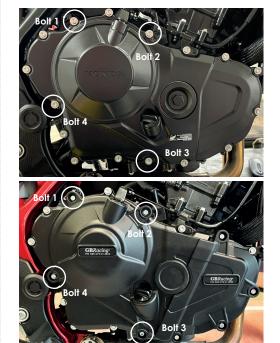

## SECONDARY CLUTCH COVER PART NO. EC-CB750-2023-2-GBR

- Remove 4 existing bolts from the stock clutch cover, shown as position Bolt 1, 2, 3 & 4.
- 2 Place the secondary clutch cover over the stock cover.
- 3 Assemble 4 replacement bolts loosely in the correct positions as shown.
- 4 Tighten bolts to a Torque of 10Nm as per Manufacturer's recommendations. DO NOT OVERTIGHTEN.