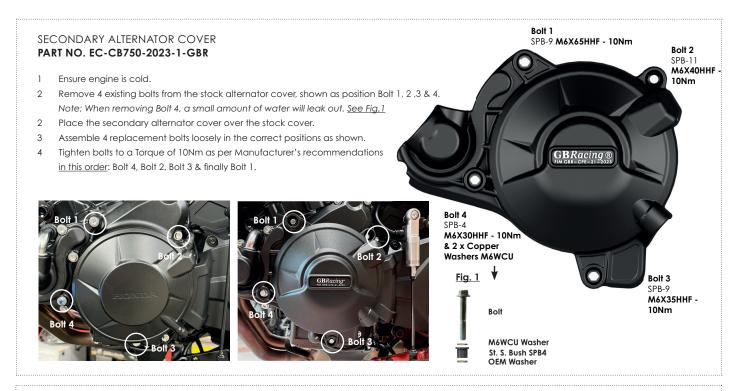

# FITTING INSTRUCTIONS TO BE FITTED BY A QUALIFIED TECHNICIAN

THIS SHEET INCLUDES FITTING INSTRUCTIONS FOR THE FOLLOWING PARTS:

Secondary Alternator Cover Part No. EC-CB750-2023-1-GBR / Secondary Clutch Cover Part No. EC-CB750-2023-2-GBR / Secondary Pulse Cover Part No. EC-CB750-2023-3-GBR