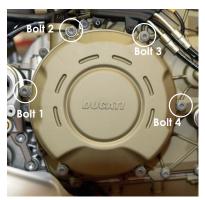

## SECONDARY ALTERNATOR COVER PART NO. EC-V4S-SF-2020-1-GBR

- Remove the 4 standard bolts as shown as bolt position 1, 2,3 & 4.
- 2 Place the secondary alternator cover against the standard alternator.
- Insert the 4 supplied bolts and tighten to a maximum of 8Nm. 3

### SECONDARY CLUTCH COVER PART NO. EC-V4-SF-2023-2-GBR

- Remove 4 existing bolts from the Clutch cover, shown as position Bolt 1, 2,3 & 4.
- Place the Secondary Clutch Cover over the stock cover. 2
- Assemble 4 replacement bolts loosely in the correct position as shown. 3
- Tighten to a maximum Torque of 8Nm. <u>DO NOT OVERTIGHTEN.</u>

Bolt 1

(max)

ENGINE COVER SET: Part No. EC-V4-SF-2023-SET-GBR:

EC-V4S-SF-2020-1-GBR, EC-V4-SF-2023-2-GBR