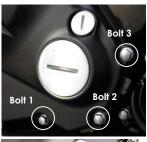

### SECONDARY PULSE COVER PART NO. EC-ER6-2006-3-GBR

- 1 Remove lower fairing.
- 2 Remove 3 existing bolts from the Pulse cover, shown as position Bolt 1, 2 & 3.
- 3 Place the Secondary Pulse Cover over the stock cover.
- 4 Assemble 3 replacement bolts loosely in the correct position as shown.

#### Note: Must use thread lock

5 Tighten bolts to a Torque of 11Nm as per Manufacturer's recommendations. DO NOT OVERTIGHTEN.

Protection Bundle: CP-ER6-2006-CS-GBR

EC-ER6-2006-1-GBR, EC-ER6-2006-2-GBR, EC-ER6-2006-3-GBR, CGA09-GBR, BA12-10-GBR-SET