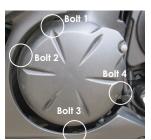

## SECONDARY ALTERNATOR COVER PART NO. EC-ER6-2006-1-GBR

- 1 Remove lower fairing.
- 2 Remove 4 existing bolts from the Alternator cover, shown as position Bolt 1, 2, 3 & 4. Note cable bracket at position 4.
- 3 Place the Secondary Clutch Cover over the stock cover.
- 4 Assemble 4 replacement bolts loosely in the correct position as shown. Note: Must use thread lock. Bolt 3 is M6 X 50HHF. Ensure that the cable bracket is aligned correctly at position 4.
- 5 Tighten bolts to a Torque of 11Nm as per Manufacturer's recommendations. DO NOT OVERTIGHTEN.