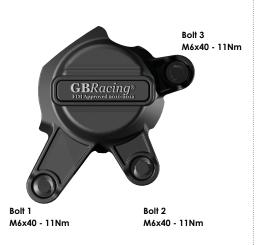

### SECONDARY CLUTCH COVER PART NO. EC-ER6-2006-2-GBR

- 1 Remove lower fairing.
- 2 Remove 3 existing bolts from the Clutch cover, shown as position Bolt 1, 2 & 3.
- 3 Place the Secondary Clutch Cover over the stock cover.
- 4 Assemble 3 replacement bolts loosely in the correct position as shown.

#### Note: Must use thread lock

5 Tighten bolts to a Torque of 11Nm as per Manufacturer's recommendations.
DO NOT OVERTIGHTEN.