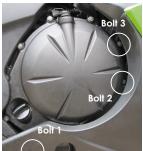

### SECONDARY CLUTCH COVER PART NO. EC-ER6-2006-2-GBR

- 1 Remove lower fairing.
- 2 Remove 3 existing bolts from the Clutch cover, shown as position Bolt 1, 2 & 3.
- 3 Place the Secondary Clutch Cover over the stock cover.
- 4 Assemble 3 replacement bolts loosely in the correct position as shown.

### SECONDARY PULSE COVER PART NO. EC-ER6-2006-3-GBR

- 1 Remove lower fairing.
- 2 Remove 3 existing bolts from the Pulse cover, shown as position Bolt 1, 2 & 3.
- 3 Place the Secondary Pulse Cover over the stock cover.
- 4 Assemble 3 replacement bolts loosely in the correct position as shown.