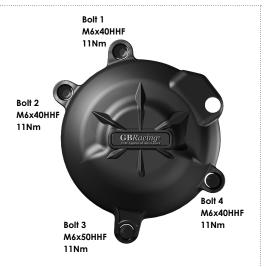

## SECONDARY ALTERNATOR COVER PART NO. EC-ER6-2006-1-GBR

- 1 Remove lower fairing.
- 2 Remove 4 existing bolts from the Alternator cover, shown as position Bolt 1, 2, 3 & 4. Note cable bracket at position 4.
- 3 Place the Secondary Clutch Cover over the stock cover.
- 4 Assemble 4 replacement bolts loosely in the correct position as shown. Note: Must use thread lock. Bolt 3 is M6 X 50HHF. Ensure that the cable bracket is aligned correctly at position 4.
- 5 Tighten bolts to a Torque of 11Nm as per Manufacturer's recommendations. DO NOT OVERTIGHTEN.