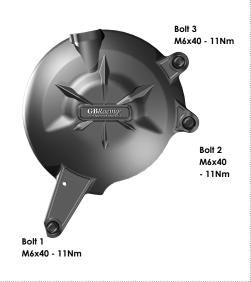

### SECONDARY CLUTCH COVER PART NO. EC-ER6-2006-2-GBR

- 1 Remove lower fairing.
- 2 Remove 3 existing bolts from the Clutch cover, shown as position Bolt 1, 2 & 3.
- 3 Place the Secondary Clutch Cover over the stock cover.
- 4 Assemble 3 replacement bolts loosely in the correct position as shown.

#### Note: Must use thread lock

5 Tighten bolts to a Torque of 11Nm as per Manufacturer's recommendations.
DO NOT OVERTIGHTEN.