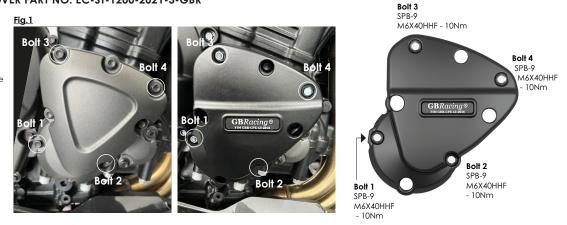

### SECONDARY PULSE COVER PART NO. EC-ST-1200-2021-3-GBR

#### Remove bolts 4, 3, 2, 1 in that order - as shown in <u>Fig. 1</u> from stock OE Pulse cover.

- 2 Place the Secondary Pulse Cover over the stock cover and assemble 4 replacement bolts 1, 2, 3, 4 **in that order**.
- 3 Tighten bolts to a Torque of 10 Nm as per manufacturer's recommendations. DO NOT OVERTIGHTEN.