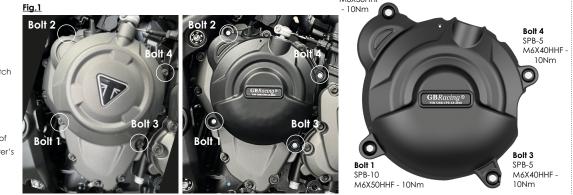

## Note: Manufacturer advises to use thread lock on all bolts.

SECONDARY CLUTCH COVER PART NO. EC-ST-1200-2021-2-GBR

**Bolt 2** SPB-10 M6X50HHF

- Remove bolts 4, 3, 2, 1
  in that order as shown
  in Fig. 1 from stock
  OE Clutch cover.
- 2 Place the Secondary Clutch Cover over the stock cover and assemble 4 replacement bolts 1, 2, 3, 4 **in that order.**
- Tighten bolts to a Torque of 10 Nm as per manufacturer's recommendations.
   DO NOT OVERTIGHTEN.