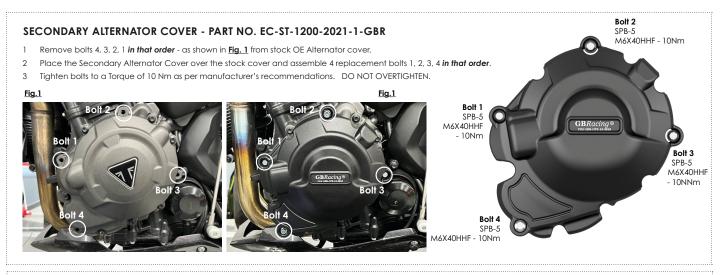

#### THIS SHEET INCLUDES FITTING INSTRUCTIONS FOR THE FOLLOWING PARTS:

Secondary Alternator Cover Part No. EC-ST-1200-2021-1-GBR / Secondary Clutch Cover Part No. EC-ST-1200-2021-2-GBR / Secondary Pulse Cover Part No. EC-ST-1200-2021-3-GBR

## Note: Manufacturer advises to use thread lock on all bolts.

SECONDARY CLUTCH COVER PART NO. EC-ST-1200-2021-2-GBR

**Bolt 2** SPB-10 M6X50HHF

- Remove bolts 4, 3, 2, 1
  in that order as shown
  in Fig. 1 from stock
  OE Clutch cover.
- 2 Place the Secondary Clutch Cover over the stock cover and assemble 4 replacement bolts 1, 2, 3, 4 **in that order.**
- Tighten bolts to a Torque of 10 Nm as per manufacturer's recommendations.
   DO NOT OVERTIGHTEN.