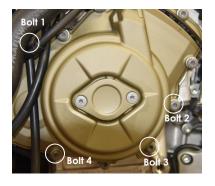

## PANIGALE V4 & V4S 2018-2024 ONLY, ADJUSTMENTS NEEDED FOR 2025 MODEL - please see below

- 1. Remove the left hand side fairing panel.
- 2 Remove the 4 standard bolts as shown in Fig. 1.
- 3 Place the secondary alternator cover against the standard alternator.
- Insert the 4 supplied bolts and tighten to a maximum Torque of 10Nm as per manufacturer's recommendations:

3-3.5Nm + 90° (equivalent 5.5-10Nm)

DO NOT OVERTIGHTEN.

5 Replace the left hand side fairing panel.

<u>Fig. 1</u>

Bolt 1 M6X30A2-TORX - 10Nm (max)