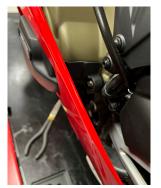

## PLEASE NOTE! PANIGALE V4S 2025 ONLY

When fitting the Clutch cover there is a plastic cover to the lower left side of the casing which will either need removing which will leave it looking a bit untidy or as per the pictures below it is easy to trim the plastic cover to clear the lower left fixing point.