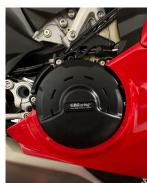

### SECONDARY ALTERNATOR COVER PART NO. EC-V4-2018-1-GBR

## PANIGALE V4 & V4S 2018-2024 ONLY, ADJUSTMENTS NEEDED FOR 2025 MODEL - please see below

- 1. Remove the left hand side fairing panel.
- 2 Remove the 4 standard bolts as shown in Fig. 1.
- 3 Place the secondary alternator cover against the standard alternator.
- Insert the 4 supplied bolts and tighten to a maximum Torque of 10Nm as per manufacturer's recommendations: