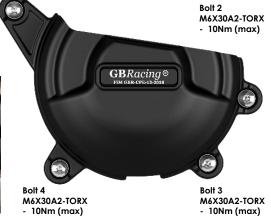

Bolt 2 M6X30A2-TORX -

10Nm (max)

## FITTING INSTRUCTIONS TO BE FITTED BY A QUALIFIED TECHNICIAN

Bolt 1

Bolt 3 M6X30A2-TORX -

10Nm (max)