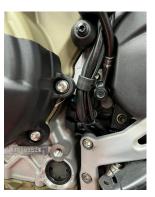

## PLEASE NOTE! PANIGALE V4S 2025 ONLY

When fitting the alternator cover, there is a small plastic cover bolted to the lower right hand side which clips into a wire connector, this needs to be removed to allow our cover to fit.

## PANIGALE V4 & V4S 2018-2024 ONLY, ADJUSTMENTS NEEDED FOR 2025 MODEL - please see below

- 1. Remove the left hand side fairing panel.
- 2 Remove the 4 standard bolts as shown in Fig. 1.
- 3 Place the secondary alternator cover against the standard alternator.
- Insert the 4 supplied bolts and tighten to a maximum Torque of 10Nm as per manufacturer's recommendations: