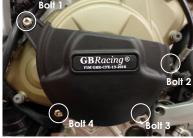

## FITTING INSTRUCTIONS TO BE FITTED BY A QUALIFIED TECHNICIAN

Bolt 1

Bolt 3 M6X30A2-TORX -

10Nm (max)

## PANIGALE V4 & V4S 2018-2024 ONLY, ADJUSTMENTS NEEDED FOR 2025 MODEL - please see below

- Remove right hand side fairing panel.
- Remove 4 existing bolts from the Clutch cover, shown as position Bolt 1, 2, 3 & 4.
- Place the Secondary Clutch Cover over the stock cover.
- Assemble 4 replacement bolts loosely in the correct position as shown.
- Tighten to a maximum Torque of 10Nm as per manufacturer's recommendations: 3-3.5Nm + 90° (equivalent 5.5-10Nm) - DO NOT OVERTIGHTEN.
- Replace right hand side fairing panel.