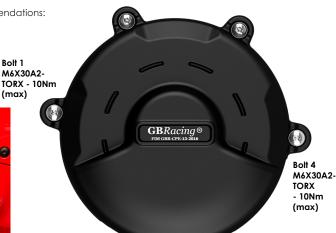

## PANIGALE V4 & V4S 2018-2024 ONLY, ADJUSTMENTS NEEDED FOR 2025 MODEL - please see below

- 1. Remove the left hand side fairing panel.
- 2 Remove the 4 standard bolts as shown in Fig. 1.
- 3 Place the secondary alternator cover against the standard alternator.
- Insert the 4 supplied bolts and tighten to a maximum Torque of 10Nm as per manufacturer's recommendations:

3-3.5Nm + 90° (equivalent 5.5-10Nm)

DO NOT OVERTIGHTEN.

5 Replace the left hand side fairing panel.

<u>Fig. 1</u>

Bolt 1 M6X30A2-TORX - 10Nm (max)

## FITTING INSTRUCTIONS TO BE FITTED BY A QUALIFIED TECHNICIAN

Bolt 1

Bolt 3 M6X30A2-TORX -

10Nm (max)