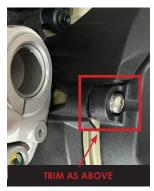

## PLEASE NOTE! PANIGALE V4S 2025 ONLY

When fitting the Clutch cover there is a plastic cover to the lower left side of the casing which will either need removing which will leave it looking a bit untidy or as per the pictures below it is easy to trim the plastic cover to clear the lower left fixing point.