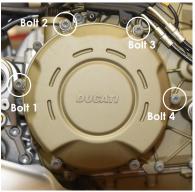

## PANIGALE V4 & V4S 2018-2024 ONLY, ADJUSTMENTS NEEDED FOR 2025 MODEL - please see below

- Remove right hand side fairing panel.
- Remove 4 existing bolts from the Clutch cover, shown as position Bolt 1, 2, 3 & 4.
- Place the Secondary Clutch Cover over the stock cover.
- Assemble 4 replacement bolts loosely in the correct position as shown.
- Tighten to a maximum Torque of 10Nm as per manufacturer's recommendations: 3-3.5Nm + 90° (equivalent 5.5-10Nm) - DO NOT OVERTIGHTEN.
- Replace right hand side fairing panel.

Bolt 2 M6X30A2-TORX -

10Nm (max)

## FITTING INSTRUCTIONS TO BE FITTED BY A QUALIFIED TECHNICIAN

Bolt 1

Bolt 3 M6X30A2-TORX -

10Nm (max)