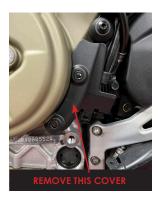

## PLEASE NOTE! PANIGALE V4S 2025 ONLY

When fitting the alternator cover, there is a small plastic cover bolted to the lower right hand side which clips into a wire connector, this needs to be removed to allow our cover to fit.

## PLEASE NOTE! PANIGALE V4S 2025 ONLY

When fitting the Clutch cover there is a plastic cover to the lower left side of the casing which will either need removing which will leave it looking a bit untidy or as per the pictures below it is easy to trim the plastic cover to clear the lower left fixing point.